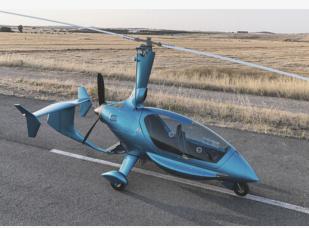

## ELA ECLIPSE EVO 129.000€

## FULLY EQUIPPED

- Rotax 915 iS (140 Hp).
- · "High-Speed" rotor.
- · Helix three-bladed propeller. (Duc propellers ask for + info)
- Powerful automatic pre-rotator.
- · Pitch and roll trim.
- · Hydraulic disc brakes with
- parking system.
- 81 liters (21 gal) fuel tank.
- Windscreen for summer flying.
- Full double controls for instruction.
- LIPO Battery.