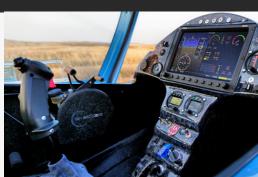

## INSTRUMENTS 8 AVIONES

- Dynon SkyView HDX 10"
- · Digital airspeed ind.
- Radio TO AVIONICS KRT2-S.
- · Trim pressure ind.
- USB Power plug in front and rear seat.