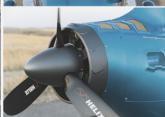

## FULLY EQUIPPED

- Rotax 915 iS (140 Hp).
- · "High-Speed" rotor.
- · Helix three-bladed propeller. (Duc propellers ask for + info)
- Powerful automatic pre-rotator.
- · Pitch and roll trim.
- · Hydraulic disc brakes with
- parking system.
- 81 liters (21 gal) fuel tank.
- Windscreen for summer flying.
- Full double controls for instruction.
- LIPO Battery.