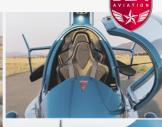

- Composite rotor blades.
- Metallic, plain or matte colors available.
- Alcantara or leather seats.
- · Powerful cabin heating.
- Seats heating.
- LED landing lights.
- Nav/Strobe lights in winglets.
- · Four point harnesses set (Schroth).
- Radio installation with LEMO connectors or Doble GA conector.